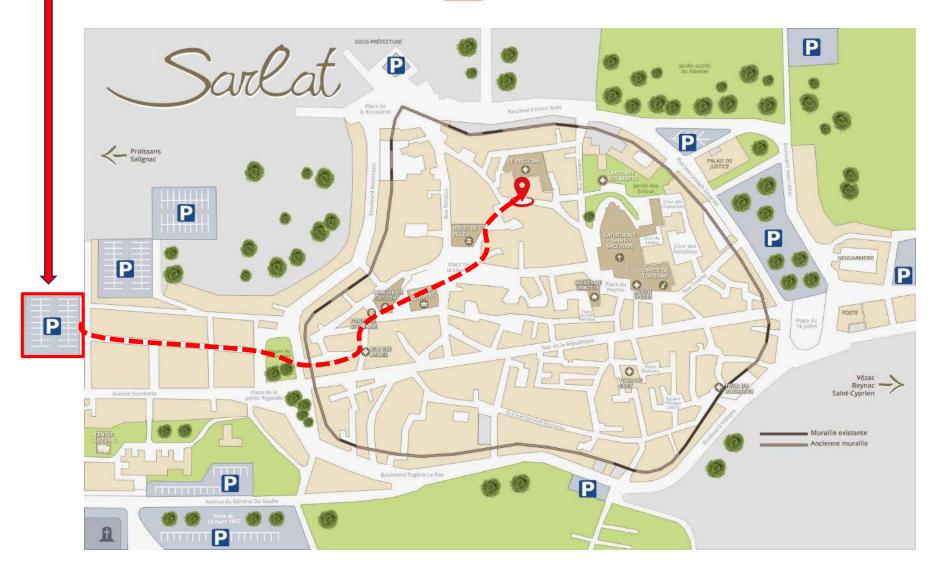

# Getting here

2 rue d'Albusse 24200 Saralt la Caneda

## 2 Free Parkings around La Maison d'Albusse

## Parking du Plantier

• 100 free parking spaces right next to the public garden above the courthouse

### Parking des cordeliers

• 85 free parking spaces located 400 m from the Maison d'Albusse by taking the one-way street "Fournier Sarlovèze "