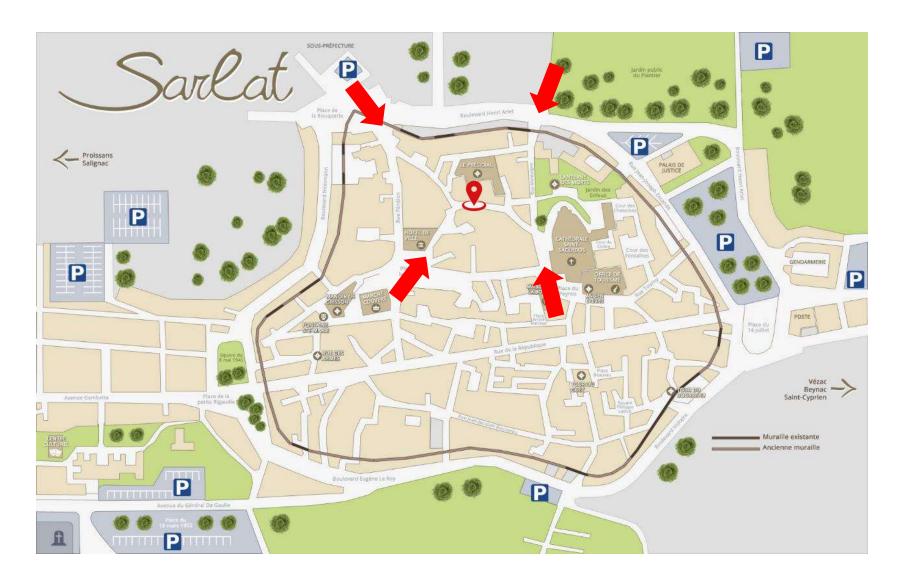

## Parking spaces in the streets around La Maison d'Albusse

### Parking meters

- Free from November 15th to March 31st.
- From April 1st to October 30th: toll parking Monday to Saturday
  - The first hour of parking is free all year round at the parking meter.
  - Free between 13 p.m. and 2 p.m. (except rue de la République).
- From June 15<sup>th</sup> to September 15<sup>th</sup>:
  - Toll parking on Sundays and on public holidays

#### Electric charging stations

- 8 "quick" stations (22kW, full recharge in 2 hours)
  - 2 stations Place des Cordeliers
  - 2 stations in the parking avenue Aristide Briand (before the printing Bataillon)
  - 2 stations Place du 19 mars 1962
  - 2 stations Place de la Libération

#### Download Flowbird

- No more change ! <a href="https://flowbird.fr/">https://flowbird.fr/</a>
  - Pay your parking remotely
  - Receive an alert before the end and extend the parking duration from the terrace of a café, restaurant, store...
  - Geolocate available places