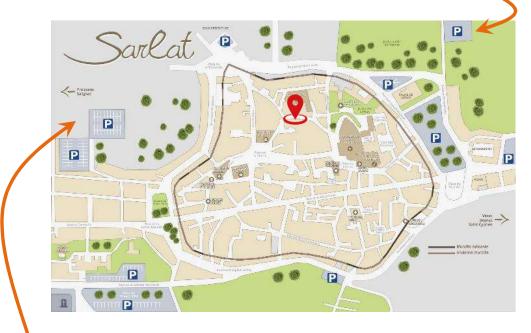

## Parking spaces in the streets around La Maison d'Albusse

## 2 Free Parkings around La Maison d'Albusse

## Parking du Plantier

• 100 free parking spaces right next to the public garden above the courthouse

### Parking des cordeliers

• 85 free parking spaces located 400 m from the Maison d'Albusse by taking the one-way street "Fournier Sarlovèze "