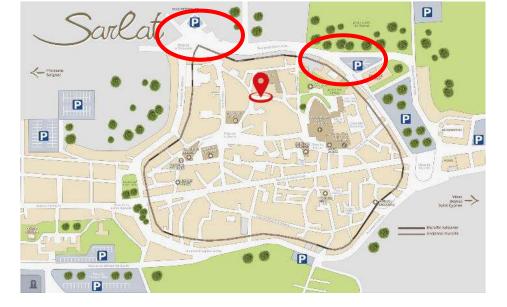

## 2 Free Parkings around La Maison d'Albusse

## Parking du Plantier

• 100 free parking spaces right next to the public garden above the courthouse

### Parking des cordeliers

• 85 free parking spaces located 400 m from the Maison d'Albusse by taking the one-way street "Fournier Sarlovèze "